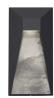

### **DESCRIPTION**

**PROJECT** 

A formed aluminum rectangle-shaped exterior wall light brings texture and depth with its geometric details in an elegant masculine style. A stone inlay is lit in high relief by the internal LED light source. Twilight is suitable for exterior use and is available in black or gray finishes.