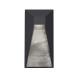

### **DESCRIPTION**

**PROJECT** 

A formed aluminum rectangle-shaped exterior wall light brings texture and depth with its geometric details in an elegant masculine style. A stone inlay is lit in high relief by the internal LED light source. Twilight is suitable for exterior use and is available in black or gray finishes.