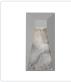

### **DESCRIPTION**

**PROJECT** 

A formed aluminum rectangle-shaped exterior wall light brings texture and depth with its geometric details in an elegant masculine style. A stone inlay is lit in high relief by the internal LED light source. Twilight is suitable for exterior use and is available in black or gray finishes.