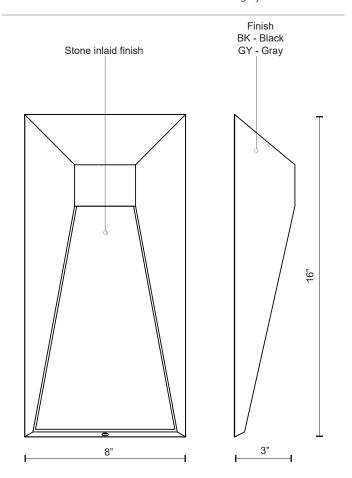

#### WALL

EW53916-BK Black

EW53916-GY Gray

### **SPECIFICATION DETAILS**

| Fixture Dimensions     | W8" x H16" x E3"                                           |
|------------------------|------------------------------------------------------------|
| Light Source           | AC LED Module                                              |
| Wattage                | 9W                                                         |
| Total Lumens           | 600lm                                                      |
| Delivered Lumens       | BK-127lm                                                   |
| Voltage                | 120V                                                       |
| Color Temperature      | 3000K                                                      |
| CRI (Ra)               | 90CRI                                                      |
| Optional Color Temps   | 2700K - 5000K Available, Minimum Order Quantities<br>Apply |
| LED Rated Life         | 50,000 hours                                               |
| Dimming                | 100% - 10%, ELV Dimmer (Not Included)                      |
| ADA Compliant          | Yes                                                        |
| Location               | Wet                                                        |
| Illumination Direction | Downlight                                                  |
| Paint Finish           | BK02; GY01;                                                |

### **DESCRIPTION**

**PROJECT** 

A formed aluminum rectangle-shaped exterior wall light brings texture and depth with its geometric details in an elegant masculine style. A stone inlay is lit in high relief by the internal LED light source. Twilight is suitable for exterior use and is available in black or gray finishes.